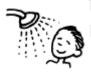

## Task Three: In the swimming Pool:

Complete with must or must not

You .....take a shower .

You ..... drink the water of the pool .

You ..... play with water.

You ..... run .

You .....have a towel .

You ...... Swim with others .